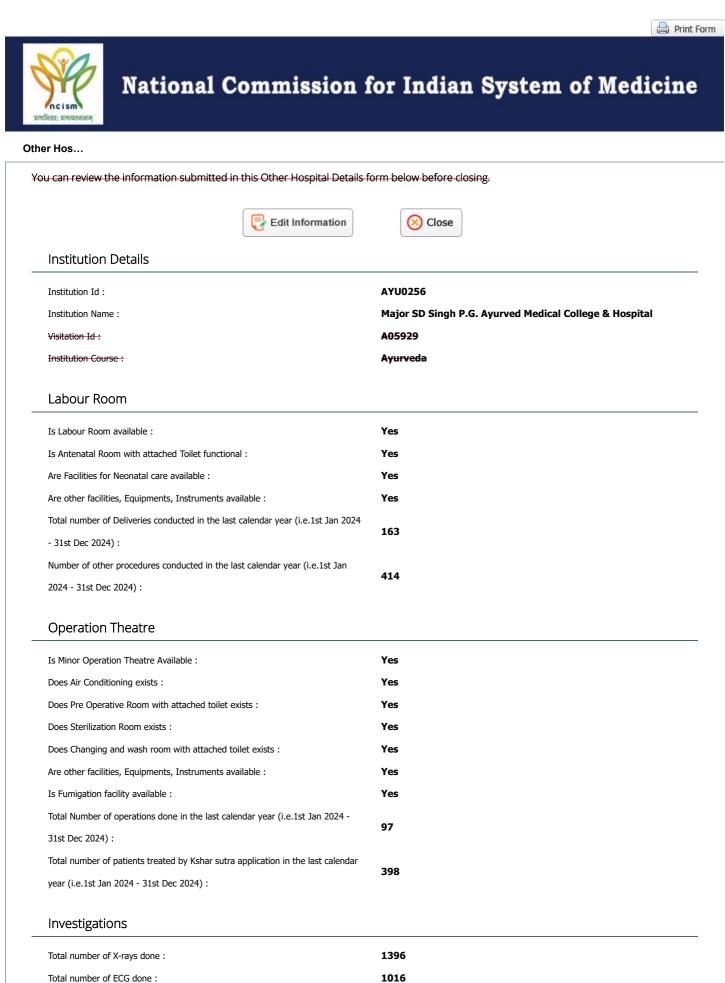

2843

| Total Number of Hematological Tests :                                             | 12963   |
|-----------------------------------------------------------------------------------|---------|
| Total Number of Bio-Chemical Tests :                                              | 4297    |
| Total Number of Serological Test :                                                | 3887    |
| Total Number of Microbiological Tests :                                           | 72      |
| Total number of Investigations done in the last calendar year (i.e.1st Jan 2024 - | 24.24.0 |
| 31st Dec 2024) :                                                                  | 21219   |